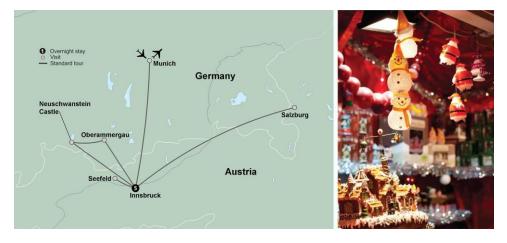

Day 2: Sunday, November 25, 2018 Innsbruck, Austria - Tour Begins Arrive in the Tyrolean town of Innsbruck, nestled in the heart of the mountains — your home for the next five nights. Tonight, join your fellow travelers for a welcome dinner. (D)

Day 3: Monday, November 26, 2018 Innsbruck - Seefeld - Innsbruck

Today, the choice is yours! Join a local guide to discover Innsbruck's history, culture and popular attractions including Maria Theresien-Strasse, the Hofburg and the "Golden Roof." Or, embark on a tour focusing on the city's unique architectural structures including its famous ski jump. This afternoon we venture into the mountains to the breathtaking Alpine village of Seefeld. Enjoy stunning views as you travel by train 3,600 feet above sea level to this charming Tyrolean town. Known as one of the world's great ski resorts, Seefeld is home to miles of walking trails, lakes, fine shopping, dining possibilities and pure fresh Alpine air.

#### Day 4: Tuesday, November 27, 2018 Innsbruck - Munich, Germany -

**Innsbruck** This morning you cross the border into Germany while en route to the exciting city of Munich. First, enjoy leisure time to independently explore Munich's historic area and the Christmas market. Then you'll be introduced to its history on a panoramic tour featuring the Marienplatz, the Glockenspiel\* and Olympic Park. Later, return to Innsbruck where the remainder of your day is at leisure. (*B*)

Day 5: Wednesday, November 28, 2018 Innsbruck - Salzburg - Innsbruck Journey through the Austrian countryside to Salzburg, a city filled with beautiful gardens and wondrous architecture. Upon arrival, enjoy a leisurely paced walking tour featuring the Mirabell Gardens, a filming location for *The Sound of Music*, and Mozart's birthplace – the quaint Getreidegasse. Enjoy a free afternoon to mingle with the locals as you explore Salzburg's Christmas markets featuring local crafts and traditional food & drink. **Your day concludes** with a delightful dinner at the centuries-old St. Peter's Restaurant, located in the historic city center. (*B*, *D*)

Day 6: Thursday, November 29, 2018 Innsbruck - Neuschwanstein, Germany - Oberammergau -

**Innsbruck** Begin your day with a stop to view Neuschwanstein Castle, the fairy-tale retreat of Ludwig II of Bavaria. **Continue on your journey to Oberammergau**, a picture-perfect Bavarian Alpine village. Step back in time as you stroll the streets past oldworld cottages and shops covered in colorful frescos. Have some time to explore the village, perhaps shopping for the intricate woodcrafts the town is known for. Conclude your tour with a festive farewell dinner this evening. *(B, D)* 